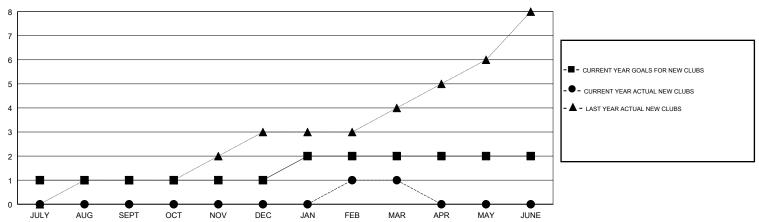

## **LOCATION PHILIPPINES**

**GMT CA** 

|                       | Club          | s         |               | Members               |                           |                         |                                              |
|-----------------------|---------------|-----------|---------------|-----------------------|---------------------------|-------------------------|----------------------------------------------|
| RESULTS FOR 2017-2018 |               |           |               | RESULTS FOR 2017-2018 |                           |                         |                                              |
| QUARTER               | NEW CLUB GOAL | NEW CLUBS | DROPPED CLUBS | QUARTER               | MEMBER GROWTH NET<br>GOAL | MEMBER GROWTH<br>ACTUAL | DROPPED MEMBERS ACTUAL (including transfers) |
| JULY/AUG/SEPT         | 1             | 0         | 0             | JULY/AUG/SEPT         | 30                        | 49                      | 88                                           |
| OCT/NOV/DEC           | 0             | 0         | 5             | OCT/NOV/DEC           | 10                        | 26                      | 200                                          |
| JAN/FEB/MAR           | 1             | 1         | 0             | JAN/FEB/MAR           | 30                        | 128                     | 19                                           |
| APR/MAY/JUNE          | 0             | 0         | 0             | APR/MAY/JUNE          | 10                        | 0                       | 0                                            |

#### GOALS AND ACTUAL NEW CLUBS CUMULATIVE