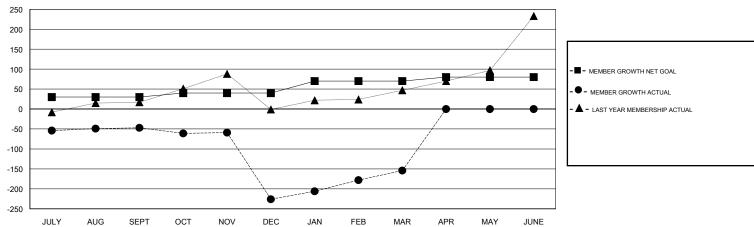

## **LOCATION PHILIPPINES**

**GMT CA** 

|                       | Club          | s         |               | Members               |                           |                         |                                              |
|-----------------------|---------------|-----------|---------------|-----------------------|---------------------------|-------------------------|----------------------------------------------|
| RESULTS FOR 2017-2018 |               |           |               | RESULTS FOR 2017-2018 |                           |                         |                                              |
| QUARTER               | NEW CLUB GOAL | NEW CLUBS | DROPPED CLUBS | QUARTER               | MEMBER GROWTH NET<br>GOAL | MEMBER GROWTH<br>ACTUAL | DROPPED MEMBERS ACTUAL (including transfers) |
| JULY/AUG/SEPT         | 1             | 0         | 0             | JULY/AUG/SEPT         | 30                        | 49                      | 88                                           |
| OCT/NOV/DEC           | 0             | 0         | 5             | OCT/NOV/DEC           | 10                        | 26                      | 200                                          |
| JAN/FEB/MAR           | 1             | 1         | 0             | JAN/FEB/MAR           | 30                        | 128                     | 19                                           |
| APR/MAY/JUNE          | 0             | 0         | 0             | APR/MAY/JUNE          | 10                        | 0                       | 0                                            |

## GOALS AND ACTUAL MEMBERS CUMULATIVE

| DROPPED CLUBS: 5  DROPPED MEMBERS |     | 25 CLUBS OF 42 ADDED 1 OR MORE<br>NEW MEMBERS | GENDER DISTRIBUTION  MALE 598 (46.57%)  FEMALE 686 (53.43%)  Women Percentage Fiscal Year Goal: 2% |     |
|-----------------------------------|-----|-----------------------------------------------|----------------------------------------------------------------------------------------------------|-----|
| DECEASED                          | 8   | CLICK HERE FOR CUMULATIVE                     | TOTAL FAMILY UNIT MEMBERS                                                                          |     |
| CLUB CANCELLED                    | 149 | MEMBERSHIP DATA                               |                                                                                                    | 040 |
| OTHER                             | 150 |                                               | FAMILY MEMBERS PAYING HALF DUES                                                                    | 240 |
| TOTAL                             | 307 |                                               |                                                                                                    |     |